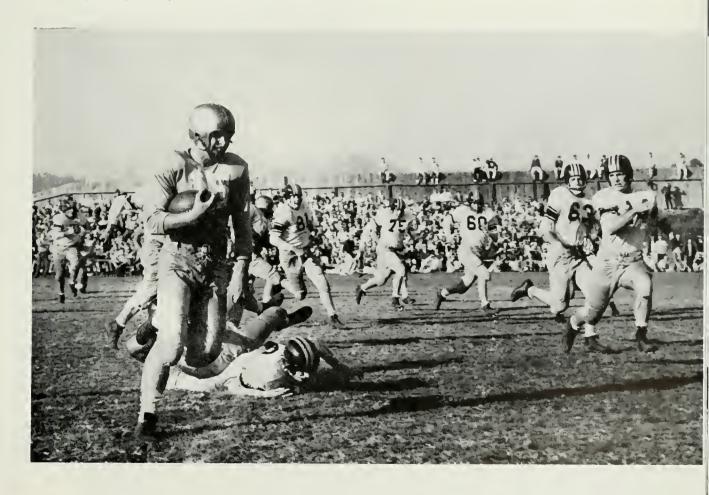

THE MOST SPECTACULAR EVENTS THAT OCCURS EACH FALL DURING MEN'S WEEK.

IRV DRASNIN WASTED ND TIME WHEN HE GOT THAT BALL DURING THE TRADITIONAL DAILY BRUIN-DAILY TROJAN BLOOD BOWL BATTLE WHICH PRECEDED THE EXCITING PCC FOOTBALL GAME BETWEEN UCLA AND USC